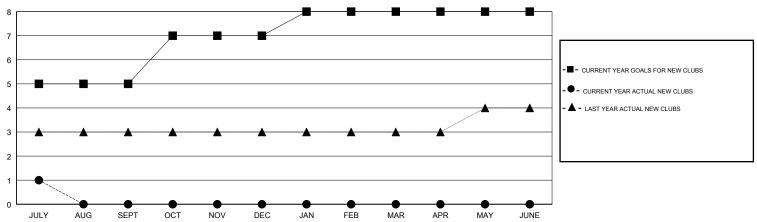

MEMBERS ACTUAL (including transfers) |
| JULY/AUG/SEPT | 5             | 1         | 0             | JULY/AUG/SEPT | 80                        | 31                      | 11                                           |
| OCT/NOV/DEC   | 2             | 0         | 0             | OCT/NOV/DEC   | 80                        | 0                       | 0                                            |
| JAN/FEB/MAR   | 1             | 0         | 0             | JAN/FEB/MAR   | 0                         | 0                       | 0                                            |
| APR/MAY/JUNE  | 0             | 0         | 0             | APR/MAY/JUNE  | -50                       | 0                       | 0                                            |

### GOALS AND ACTUAL NEW CLUBS CUMULATIVE



### GOALS AND ACTUAL MEMBERS CUMULATIVE



| -=-   | MEMBER  | GROWTH I | NET GOAL  |      |  |
|-------|---------|----------|-----------|------|--|
| -•-   | MEMBER  | GROWTH   | ACTUAL    |      |  |
| - 🛦 - | LAST YE | AR MEMBE | ERSHIP AC | TUAL |  |
|       |         |          |           |      |  |
|       |         |          |           |      |  |
|       |         |          |           |      |  |

| DROPPED CLUBS: 0 |    |
|------------------|----|
| DROPPED MEMBERS  |    |
| DECEASED         | 1  |
| CLUB CANCELLED   | 0  |
| OTHER            | 10 |
| TOTAL            | 11 |

| 6 CLUBS OF 49 ADDED 1 OR MORE | GENDER DIST     | DISTRIBUTION               |  |
|-------------------------------|-----------------|----------------------------|--|
| NEW MEMBERS