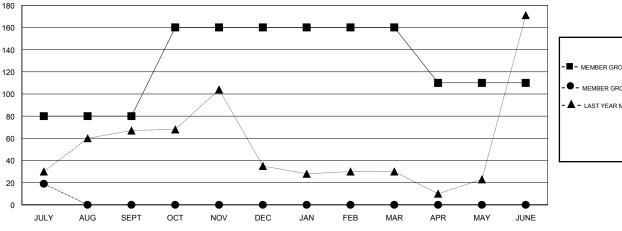

### GOALS AND ACTUAL MEMBERS CUMULATIVE

| -=-   | MEMBER  | GROWTH I | NET GOAL  |      |  |
|-------|---------|----------|-----------|------|--|
| -•-   | MEMBER  | GROWTH   | ACTUAL    |      |  |
| - 🛦 - | LAST YE | AR MEMBE | ERSHIP AC | TUAL |  |
|       |         |          |           |      |  |
|       |         |          |           |      |  |
|       |         |          |           |      |  |